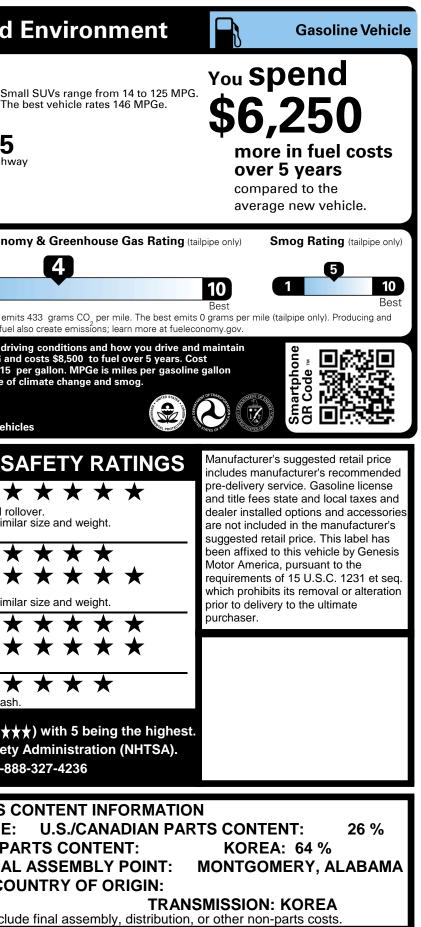

| DOT - COL                                                                                                                                                                                                                                                                                                                                                                                                                                                                                                                                                                                                                                                                                                                                                                                                                                                                                                                                                                                                                                                                                                                                                                                                                                                                                                                                                                                                                                                                                                                                                                                                                                                                                                                                                                                                                                                                                                                                                                                                                                                                                                                  | nomy and                                                                                                      |
|----------------------------------------------------------------------------------------------------------------------------------------------------------------------------------------------------------------------------------------------------------------------------------------------------------------------------------------------------------------------------------------------------------------------------------------------------------------------------------------------------------------------------------------------------------------------------------------------------------------------------------------------------------------------------------------------------------------------------------------------------------------------------------------------------------------------------------------------------------------------------------------------------------------------------------------------------------------------------------------------------------------------------------------------------------------------------------------------------------------------------------------------------------------------------------------------------------------------------------------------------------------------------------------------------------------------------------------------------------------------------------------------------------------------------------------------------------------------------------------------------------------------------------------------------------------------------------------------------------------------------------------------------------------------------------------------------------------------------------------------------------------------------------------------------------------------------------------------------------------------------------------------------------------------------------------------------------------------------------------------------------------------------------------------------------------------------------------------------------------------------|---------------------------------------------------------------------------------------------------------------|
| Fuel Economy                                                                                                                                                                                                                                                                                                                                                                                                                                                                                                                                                                                                                                                                                                                                                                                                                                                                                                                                                                                                                                                                                                                                                                                                                                                                                                                                                                                                                                                                                                                                                                                                                                                                                                                                                                                                                                                                                                                                                                                                                                                                                                               |                                                                                                               |
| A state of the | MPG s<br>18<br>city 25<br>high                                                                                |
| ganono por                                                                                                                                                                                                                                                                                                                                                                                                                                                                                                                                                                                                                                                                                                                                                                                                                                                                                                                                                                                                                                                                                                                                                                                                                                                                                                                                                                                                                                                                                                                                                                                                                                                                                                                                                                                                                                                                                                                                                                                                                                                                                                                 |                                                                                                               |
| Annual fuel <b>COS</b>                                                                                                                                                                                                                                                                                                                                                                                                                                                                                                                                                                                                                                                                                                                                                                                                                                                                                                                                                                                                                                                                                                                                                                                                                                                                                                                                                                                                                                                                                                                                                                                                                                                                                                                                                                                                                                                                                                                                                                                                                                                                                                     | Fuel Econ                                                                                                     |
| \$2,950                                                                                                                                                                                                                                                                                                                                                                                                                                                                                                                                                                                                                                                                                                                                                                                                                                                                                                                                                                                                                                                                                                                                                                                                                                                                                                                                                                                                                                                                                                                                                                                                                                                                                                                                                                                                                                                                                                                                                                                                                                                                                                                    |                                                                                                               |
| Actual results will vary for many<br>your vehicle. The average new v<br>estimates are based on 15,000 m<br>equivalent. Vehicle emissions an                                                                                                                                                                                                                                                                                                                                                                                                                                                                                                                                                                                                                                                                                                                                                                                                                                                                                                                                                                                                                                                                                                                                                                                                                                                                                                                                                                                                                                                                                                                                                                                                                                                                                                                                                                                                                                                                                                                                                                                | y reasons, including d<br>vehicle gets 29 MPG a<br>niles per year at \$ 4.19                                  |
| fueleconon<br>Calculate personalized estima                                                                                                                                                                                                                                                                                                                                                                                                                                                                                                                                                                                                                                                                                                                                                                                                                                                                                                                                                                                                                                                                                                                                                                                                                                                                                                                                                                                                                                                                                                                                                                                                                                                                                                                                                                                                                                                                                                                                                                                                                                                                                |                                                                                                               |
| GOVERNMEN                                                                                                                                                                                                                                                                                                                                                                                                                                                                                                                                                                                                                                                                                                                                                                                                                                                                                                                                                                                                                                                                                                                                                                                                                                                                                                                                                                                                                                                                                                                                                                                                                                                                                                                                                                                                                                                                                                                                                                                                                                                                                                                  | 5-STAR S                                                                                                      |
| Overall Vehicle Scor<br>Based on the combined rating<br>Should ONLY be compared to                                                                                                                                                                                                                                                                                                                                                                                                                                                                                                                                                                                                                                                                                                                                                                                                                                                                                                                                                                                                                                                                                                                                                                                                                                                                                                                                                                                                                                                                                                                                                                                                                                                                                                                                                                                                                                                                                                                                                                                                                                         | of frontal, side and i                                                                                        |
| Frontal Driv                                                                                                                                                                                                                                                                                                                                                                                                                                                                                                                                                                                                                                                                                                                                                                                                                                                                                                                                                                                                                                                                                                                                                                                                                                                                                                                                                                                                                                                                                                                                                                                                                                                                                                                                                                                                                                                                                                                                                                                                                                                                                                               | er                                                                                                            |
| Crash Pas<br>Based on the risk of injury in a<br>Should ONLY be compared to                                                                                                                                                                                                                                                                                                                                                                                                                                                                                                                                                                                                                                                                                                                                                                                                                                                                                                                                                                                                                                                                                                                                                                                                                                                                                                                                                                                                                                                                                                                                                                                                                                                                                                                                                                                                                                                                                                                                                                                                                                                | senger<br>frontal impact.<br>other vehicles of sin                                                            |
| Side From                                                                                                                                                                                                                                                                                                                                                                                                                                                                                                                                                                                                                                                                                                                                                                                                                                                                                                                                                                                                                                                                                                                                                                                                                                                                                                                                                                                                                                                                                                                                                                                                                                                                                                                                                                                                                                                                                                                                                                                                                                                                                                                  | nt seat                                                                                                       |
| Crash Rea<br>Based on the risk of injury in a                                                                                                                                                                                                                                                                                                                                                                                                                                                                                                                                                                                                                                                                                                                                                                                                                                                                                                                                                                                                                                                                                                                                                                                                                                                                                                                                                                                                                                                                                                                                                                                                                                                                                                                                                                                                                                                                                                                                                                                                                                                                              | ir seat<br>side impact.                                                                                       |
| Rollover                                                                                                                                                                                                                                                                                                                                                                                                                                                                                                                                                                                                                                                                                                                                                                                                                                                                                                                                                                                                                                                                                                                                                                                                                                                                                                                                                                                                                                                                                                                                                                                                                                                                                                                                                                                                                                                                                                                                                                                                                                                                                                                   | a aingle vehicle are                                                                                          |
| Based on the risk of rollover in                                                                                                                                                                                                                                                                                                                                                                                                                                                                                                                                                                                                                                                                                                                                                                                                                                                                                                                                                                                                                                                                                                                                                                                                                                                                                                                                                                                                                                                                                                                                                                                                                                                                                                                                                                                                                                                                                                                                                                                                                                                                                           | a single-venicle cra                                                                                          |
| Star ratings range from 1<br>Source: National High                                                                                                                                                                                                                                                                                                                                                                                                                                                                                                                                                                                                                                                                                                                                                                                                                                                                                                                                                                                                                                                                                                                                                                                                                                                                                                                                                                                                                                                                                                                                                                                                                                                                                                                                                                                                                                                                                                                                                                                                                                                                         | to 5 stars (**                                                                                                |
| Star ratings range from 1<br>Source: National High                                                                                                                                                                                                                                                                                                                                                                                                                                                                                                                                                                                                                                                                                                                                                                                                                                                                                                                                                                                                                                                                                                                                                                                                                                                                                                                                                                                                                                                                                                                                                                                                                                                                                                                                                                                                                                                                                                                                                                                                                                                                         | to 5 stars (★★★<br>way Traffic Safe                                                                           |
| Star ratings range from 1<br>Source: National High                                                                                                                                                                                                                                                                                                                                                                                                                                                                                                                                                                                                                                                                                                                                                                                                                                                                                                                                                                                                                                                                                                                                                                                                                                                                                                                                                                                                                                                                                                                                                                                                                                                                                                                                                                                                                                                                                                                                                                                                                                                                         | to 5 stars (***)<br>way Traffic Safe<br>fercar.gov or 1-8<br>PARTS<br>THIS CARLINE<br>F FOREIGN P<br>LE: FINA |
| Star ratings range from 1<br>Source: National High<br>www.sa<br>FOR VEHICLES IN 1<br>MAJOR SOURCES O<br>FOR THIS VEHICI<br>ENGINE                                                                                                                                                                                                                                                                                                                                                                                                                                                                                                                                                                                                                                                                                                                                                                                                                                                                                                                                                                                                                                                                                                                                                                                                                                                                                                                                                                                                                                                                                                                                                                                                                                                                                                                                                                                                                                                                                                                                                                                          | to 5 stars (★★★<br>way Traffic Safe<br>fercar.gov or 1-8<br>PARTS<br>THIS CARLINE<br>F FOREIGN P              |