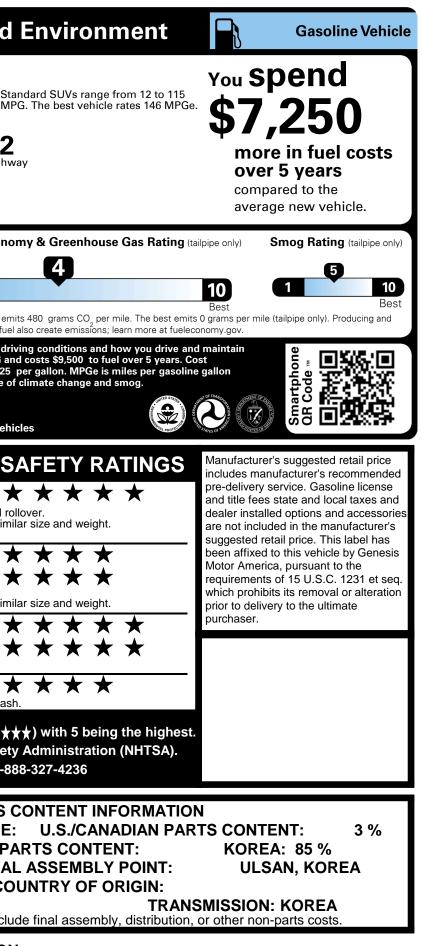

# 7-year/Unlimited-mile Anti-perforation Warranty\* Limited warranties, see dealer for details SHIPPED TO: PA711 Inland Freight & Handling :

\$1,450.00

| \$3,3,3500<br>Lis vehicle emitta<br>distributing fuel a<br>Actual results will vary for many reasons, including drivit<br>vour vehicle. The average new vehicle gets 28 MPG and<br>estimates are based on 15,000 miles per year at \$4.25 p<br>equivalent. Vehicle emissions are a significant cause of the<br>equivalent. Vehicle emissions are a significant cause of the<br>Equivalent vehicle emissions are a significant cause of the the<br>Equivalent vehicle emissions are a significant cause of the the<br>Equivalent vehicle emissions are a signif             | EPA<br>Fuel Econo                                                                                                                                                  | my and                                                                                                                                  |
|-------------------------------------------------------------------------------------------------------------------------------------------------------------------------------------------------------------------------------------------------------------------------------------------------------------------------------------------------------------------------------------------------------------------------------------------------------------------------------------------------------------------------------------------------------------------------------------------------------------------------------------------------------------------------------------------------------------------------------------------------------------------------------------------------------------------------------------------------------------------------------------------------------------------------------------------------------------------------------------------------------------------------------------------------------------------------------------------------------------------------------------------------------------------------------------------------------------------------------------------------------------------------------------------------------------------------------------------------------------------------------------------------------------------------------------------------------------------------------------------------------------------------------------------------------------------------------------------------------------------------------------------------------------------------------------------------------------------------------------------------------------------------------------------------------------------------------------------------------------------------------------------------------------------------------------------------------------------------------------------------------------------------------------------------------------------------------------------------------------------------------------------------------------------------------------------------------------------|--------------------------------------------------------------------------------------------------------------------------------------------------------------------|-----------------------------------------------------------------------------------------------------------------------------------------|
| Annual fuel COST<br>\$33,3500<br>Actual results will vary for many reasons, including driv<br>This vehicle emits<br>destimates are based on 15,000 miles per year at \$4.25 per<br>peruivalent. Vehicle emissions are a significant cause of<br><b>Cuece Concorner</b><br><b>Cuece Concorner</b><br><b>Coverall Vehicle Score</b><br>Torntal<br>Driver<br>Frontal<br>Driver<br>Crash<br>Based on the combined rating of frontal, side and roll<br>Side<br>Frontal<br>Driver<br>Crash<br>Based on the risk of injury in a frontal impact.<br>Side<br>Front seat<br>Based on the risk of injury in a side impact.<br>Side<br>Crash<br>Based on the risk of injury in a side impact.<br>Side<br>Crash<br>Based on the risk of rollover in a single-vehicle crash.<br>Char ratings range from 1 to 5 stars (****<br>Source: National Highway Traffic Safety<br>Waw.safercar.gov or 1-888<br><b>Corne Vehicles In THIS CARLINE:</b><br>AJOR SOURCES OF FOREIGN PA<br>FOR VEHICLES IN THIS CARLINE:<br>AJOR SOURCES OF FOREIGN PA<br>FOR VEHICLES IN THIS CARLINE:<br>AJOR SOURCES OF FOREIGN PA<br>FOR THIS VEHICLE:<br>Mathematical in the risk of rollower in a single-vehicle starts<br><b>Corne Sources of Foreeign PA</b><br>For THIS VEHICLE:<br><b>Cone Sources of Foreeign PA</b><br>For THIS VEHICLE:<br><b>Cone Set Sources of Foreeign PA</b><br><b>Cone Set Set Sources Cone Foreeign PA</b><br><b>Cone Set Set Sources of Foreeign PA</b><br><b>Cone Set Set Sources Cone Foreeign PA</b><br><b>Cone Set Set Sources of Foreeign PA</b><br><b>Cone Set Set Sources Cone Foreeign PA</b><br><b>Cone Set Set Sources Cone Foreeign PA</b><br><b>Cone Set Set Set Set Set Set Set Set Set Se</b>                                                                                                                                                                                                                                                 | R 19                                                                                                                                                               | 16 22<br>highwa                                                                                                                         |
| Calculate personalized estimates and compare vehicle<br>GOVERNMENT 5-STAR SA<br>Overall Vehicle Score<br>Based on the combined rating of frontal, side and rolk<br>Should ONLY be compared to other vehicles of simila<br>Frontal Driver<br>Crash Passenger<br>Based on the risk of injury in a frontal impact.<br>Should ONLY be compared to other vehicles of simila<br>Side Front seat<br>Crash Rear seat<br>Based on the risk of injury in a side impact.<br>Side Front seat<br>Crash Rear seat<br>Based on the risk of rollover in a single-vehicle crash.<br>Based on the risk of rollover in a single-vehicle crash.<br>Based on the risk of rollover in a single-vehicle crash.<br>Based on the risk of rollover in a single-vehicle crash.<br>Based on the risk of rollover in a single-vehicle crash.<br>Based on the risk of rollover in a single-vehicle crash.<br>Based on the risk of rollover in a single-vehicle crash.<br>Based on the risk of rollover in a single-vehicle crash.<br>Based on the risk of rollover in a single-vehicle crash.<br>Based on the risk of rollover in a single-vehicle crash.<br>Based on the risk of rollover in a single-vehicle crash.<br>Based on the risk of rollover in a single-vehicle crash.<br>Based on the risk of rollover in a single-vehicle crash.<br>Based on the risk of rollover in a single-vehicle crash.<br>Based on the risk of rollover in a single-vehicle crash.<br>Based on the risk of rollover in a single-vehicle crash.<br>Based on the risk of rollover in a single-vehicle crash.<br>Based on the risk of rollover in a single-vehicle crash.<br>Based on the risk of rollover in a single-vehicle crash.<br>Based on the risk of rollover in a single-vehicle crash.<br>Based on the risk of rollover in a single-vehicle crash.<br>Based on the risk of rollover in a single-vehicle crash.<br>Based on the risk of rollover in a single-vehicle crash.<br>Based on the risk of rollover in a single-vehicle crash.<br>Based on the risk of rollover in a single-vehicle crash.<br>Based Crash      | Actual results will vary for many reas<br>your vehicle. The average new vehicle<br>estimates are based on 15,000 miles p<br>equivalent. Vehicle emissions are a si | This vehicle emits<br>distributing fuel a<br>ons, including drivi<br>e gets 28 MPG and<br>per year at \$ 4.25 p<br>gnificant cause of c |
| Assed on the combined rating of frontal, side and rolls<br>Should ONLY be compared to other vehicles of similar<br>Frontal Driver<br>Crash Passenger<br>Based on the risk of injury in a frontal impact.<br>Side Front seat<br>Crash Rear seat<br>Based on the risk of injury in a side impact.<br>Rollover<br>Based on the risk of rollover in a single-vehicle crash.<br>Based on the risk of rollover in a single-vehicle crash.<br>Star ratings range from 1 to 5 stars (****<br>Source: National Highway Traffic Safety<br>www.safercar.gov or 1-888<br>PARTS C<br>FOR VEHICLES IN THIS CARLINE:<br>MAJOR SOURCES OF FOREIGN PA<br>FOR THIS VEHICLE: FINAL<br>COU<br>ENGINE: KOREA<br>Note: Parts content does not includ                                                                                                                                                                                                                                                                                                                                                                                                                                                                                                                                                                                                                                                                                                                                                                                                                                                                                                                                                                                                                                                                                                                                                                                                                                                                                                                                                                                                                                                                                    | Calculate personalized estimates a                                                                                                                                 | nd compare vehic                                                                                                                        |
| Crash Passenger<br>Based on the risk of injury in a frontal impact.<br>Should ONLY be compared to other vehicles of similar<br>Side Front seat<br>Crash Rear seat<br>Based on the risk of injury in a side impact.<br>Rollover $\bigstar$<br>Based on the risk of rollover in a single-vehicle crash.<br>Based on the risk of rollover in a single-vehicle crash.<br>Based on the risk of rollover in a single-vehicle crash.<br>Based on the risk of rollover in a single-vehicle crash.<br>Based on the risk of rollover in a single-vehicle crash.<br>Based on the risk of rollover in a single-vehicle crash.<br>Based on the risk of rollover in a single-vehicle crash.<br>Based on the risk of rollover in a single-vehicle crash.<br>Based on the risk of rollover in a single-vehicle crash.<br>Based on the risk of rollover in a single-vehicle crash.<br>Based on the risk of rollover in a single-vehicle crash.<br>Based on the risk of rollover in a single-vehicle crash.<br>Based on the risk of rollover in a single-vehicle crash.<br>Based on the risk of rollover in a single-vehicle crash.<br>Based on the risk of rollover in a single-vehicle crash.<br>Based on the risk of rollover in a single-vehicle crash.<br>Based on the risk of rollover in a single-vehicle crash.<br>Based on the risk of rollover in a single-vehicle crash.<br>Based on the risk of rollover in a single-vehicle crash.<br>Based on the risk of rollover in a single-vehicle crash.<br>Based on the risk of rollover in a single-vehicle crash.<br>Based on the risk of rollover in a single-vehicle crash.<br>Based on the risk of rollover in a single-vehicle crash.<br>Based on the risk of rollover in a single-vehicle crash.<br>Based on the risk of rollover in a single-vehicle crash.<br>Based on the risk of rollover in a single-vehicle crash.<br>Based on the risk of rollover in a single-vehicle crash.<br>Based on the risk of rollover in a single-vehicle crash.<br>Based on the risk of rollover in a single-vehicle crash.<br>Based on the risk of rollover in a single-vehicle crash.<br>Based on the risk of rollover in a single-vehicle crash.<br>Based on the risk of rollover in | Overall Vehicle Score                                                                                                                                              | *                                                                                                                                       |
| Rollover<br>Based on the risk of rollover in a single-vehicle crash.<br>Based on the risk of rollover in a single-vehicle crash.<br>Based on the risk of rollover in a single-vehicle crash.<br>Based on the risk of rollover in a single-vehicle crash.<br>Based on the risk of rollover in a single-vehicle crash.<br>Based on the risk of rollover in a single-vehicle crash.<br>Based on the risk of rollover in a single-vehicle crash.<br>Based on the risk of rollover in a single-vehicle crash.<br>Based on the risk of rollover in a single-vehicle crash.<br>Based on the risk of rollover in a single-vehicle crash.<br>Based on the risk of rollover in a single-vehicle crash.<br>Based on the risk of rollover in a single-vehicle crash.<br>Based on the risk of rollover in a single-vehicle crash.<br>Based on the risk of rollover in a single-vehicle crash.<br>Based on the risk of rollover in a single-vehicle crash.<br>Based on the risk of rollover in a single-vehicle crash.<br>Based on the risk of rollover in a single-vehicle crash.<br>Based on the risk of rollover in a single-vehicle crash.<br>Based on the risk of rollover in a single-vehicle crash.<br>Based on the risk of rollover in a single-vehicle crash.<br>Based on the rollover in a        | Crash Passen<br>Based on the risk of injury in a front<br>Should ONLY be compared to othe<br>Side Front se<br>Crash Rear se                                        | ger 🖈<br>al impact.<br>r vehicles of simila<br>eat 🖈<br>eat 🖈                                                                           |
| Source: National Highway Traffic Safety<br>www.safercar.gov or 1-884<br>PARTS C<br>FOR VEHICLES IN THIS CARLINE:<br>MAJOR SOURCES OF FOREIGN PA<br>FOR THIS VEHICLE: FINAL<br>COU<br>ENGINE: KOREA<br>Note: Parts content does not includ                                                                                                                                                                                                                                                                                                                                                                                                                                                                                                                                                                                                                                                                                                                                                                                                                                                                                                                                                                                                                                                                                                                                                                                                                                                                                                                                                                                                                                                                                                                                                                                                                                                                                                                                                                                                                                                                                                                                                                         | <b>Rollover</b><br>Based on the risk of rollover in a sin                                                                                                          | ngle-vehicle crash.                                                                                                                     |
| FOR VEHICLES IN THIS CARLINE:<br>MAJOR SOURCES OF FOREIGN PA<br>FOR THIS VEHICLE: FINAL<br>COU<br>ENGINE: KOREA<br>Note: Parts content does not includ                                                                                                                                                                                                                                                                                                                                                                                                                                                                                                                                                                                                                                                                                                                                                                                                                                                                                                                                                                                                                                                                                                                                                                                                                                                                                                                                                                                                                                                                                                                                                                                                                                                                                                                                                                                                                                                                                                                                                                                                                                                            | Source: National Highway                                                                                                                                           | Traffic Safety                                                                                                                          |
| Note: Parts content does not includ                                                                                                                                                                                                                                                                                                                                                                                                                                                                                                                                                                                                                                                                                                                                                                                                                                                                                                                                                                                                                                                                                                                                                                                                                                                                                                                                                                                                                                                                                                                                                                                                                                                                                                                                                                                                                                                                                                                                                                                                                                                                                                                                                                               | AJOR SOURCES OF F<br>FOR THIS VEHICLE:                                                                                                                             | S CARLINE:<br>OREIGN PA<br>FINAL<br>COU                                                                                                 |
|                                                                                                                                                                                                                                                                                                                                                                                                                                                                                                                                                                                                                                                                                                                                                                                                                                                                                                                                                                                                                                                                                                                                                                                                                                                                                                                                                                                                                                                                                                                                                                                                                                                                                                                                                                                                                                                                                                                                                                                                                                                                                                                                                                                                                   | Note: Parts content                                                                                                                                                | does not includ                                                                                                                         |